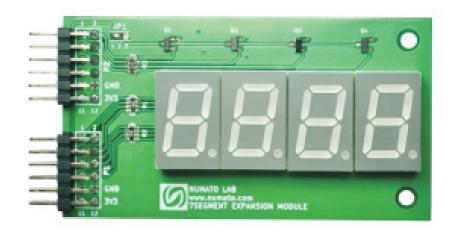

## Seven Segment LED Display Expansion Module

Seven segment LED display expansion module feature four 7-segment LED displays. This expansion module is designed to be directly compatible with FPGA/Micro-controller development boards featuring a 2×6 pin Expansion connectors. This module can still be used with other boards by using manual wiring. The heart of the board is four Common Anode high brightness LED display blocks. Segment multiplexing allows this module to operate with as small as 12 GPIOs.

## **Features**

- Four 7 Segment displays
- Two 2×6 pin Expansion connectors
- Segment multiplexing for low pin count operation
- Dimension:74mm X 41mm