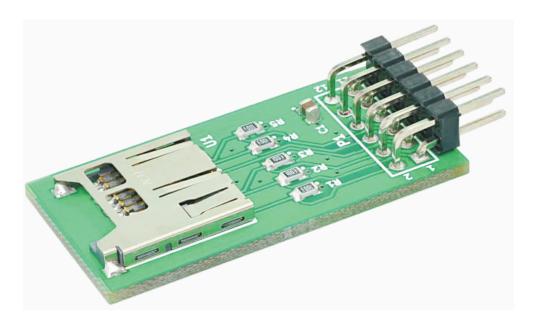

Micro SD Expansion Module provides an easy and convenient way to interface the Micro SD card to Numato Lab's FPGA/Microcontroller boards. It can be connected to any FPGA/Microcontroller board featuring a 2×6 pin Expansion connector. This module can be manually wired to FPGA/Microcontroller boards that do not have a 2×6 expansion header. This product is compatible with most of the Numato Lab's FPGA boards.

## Features

• Micro SD card slot

🔰 Scientech

- 2×6 pin expansion connector
- Dimension: 19mm X 38mm