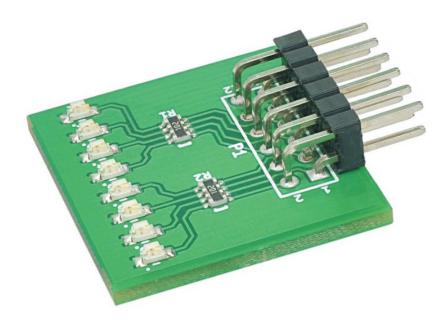

## LED Expansion Module - 8 LEDs

This is a simple expansion module with 8 LEDs for general purpose status indication and other human machine interface purposes. It can be connected to Numato Lab's FPGA/Microcontroller boards featuring a 2x6 pin Expansion connector. This expansion module can be connected to other boards by using manual wiring. LEDs are connected in common cathode topology. This product is compatible with most of Numato Lab's FPGA boards.

## **Features**

- 8 High brightness SMD LEDs
- 2x6 pin expansion connector
- Onboard current limiting resistors
- Common Cathode topology
- Dimension: 24mm X 26mm