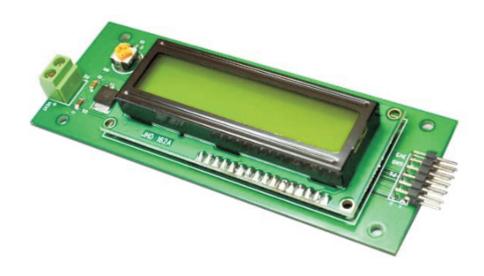

## Alphanumeric LCD Display Expansion Module

This expansion module features a 16×2 Alphanumeric LCD Module which can be added to your custom project using a 2×6 pin connector. It is designed to be used with Numato Lab's FPGA/Microcontroller boards featuring 2×6 pin Expansion connectors. This module can be used with other boards as well by using manual wiring. This product is compatible with most of the Numato Lab's FPGA boards.

## **Features**

- 16×2 Alphanumeric LCD Display
- Display backlight
- Trim-pot for contrast adjustment
- 2×6 pin expansion connector
- Dimension: 118mm X 45mm