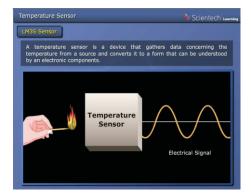

## This contain

- Basic of IoT and its architecture
- Block diagram and its internal Structure of IoT
- Working of Sensor like Temperature and Humidity: Air Quality Sensor Soil Moisture: Ambient Light Sensor, Soil/Water temperature, PIR Sensor.
- Sensors and Actuators Interface for IoT
- How to Send data on Cloud
- Sensor Data Monitoring using PC and Mobile
- Programming Language used for IoT
- Different applications of IoT