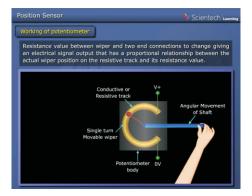

## This contain

- Basic of IoT and its architecture
- Block diagram and its internal Structure of IoT
- Working of Sensor like Temperature and Humidity: Air Quality Sensor Soil Moisture: Ambient Light Sensor, Soil/Water temperature, PIR Sensor.
- Sensors and Actuators Interface for IoT
- How to Send data on Cloud
- Sensor Data Monitoring using PC and Mobile
- Programming Language used for IoT
- Different applications of IoT