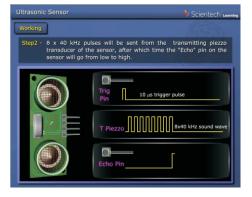

## This contain

- Basic of IoT and its architecture
- Block diagram and its internal Structure of IoT
- Working of Sensor like Temperature and Humidity: Air Quality Sensor Soil Moisture: Ambient Light Sensor, Soil/Water temperature, PIR Sensor.
- Sensors and Actuators Interface for IoT
- How to Send data on Cloud
- Sensor Data Monitoring using PC and Mobile
- Programming Language used for IoT
- Different applications of IoT