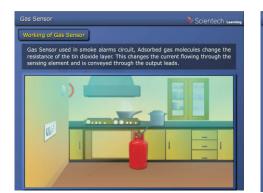

## This contain

- Basic of IoT and its architecture
- Block diagram and its internal Structure of IoT
- Working of Sensor like Temperature and Humidity: Air Quality Sensor Soil Moisture: Ambient Light Sensor, Soil/Water temperature, PIR Sensor.
- Sensors and Actuators Interface for IoT
- How to Send data on Cloud
- Sensor Data Monitoring using PC and Mobile
- Programming Language used for IoT
- Different applications of IoT