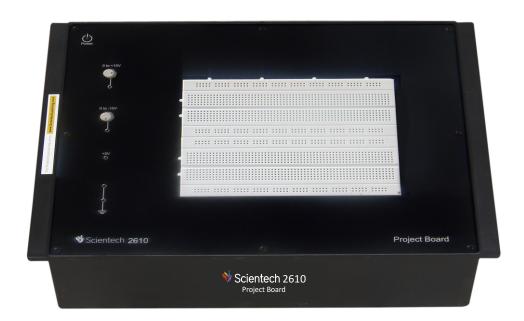

## Project Board Scientech 2610

Scientech 2610 Project board enable students to make their OWN circuits and performed the experiments as they desire. This 2610 contains one fixed and two variable Power Supplies. It is very useful for project testing.

This new series of Project board also called Bread Board trainer have built in DC Power Supplies, and place for placing the Breadboards. They come with connecting patch cords for making inter connections. These boards are very useful for fabrication of circuits board build & connection the Power Supply from the same board.

## Features

- Fixed +5V Power Supply.
- Variable +/-15V Power supplies.
- Bread Board Unit.