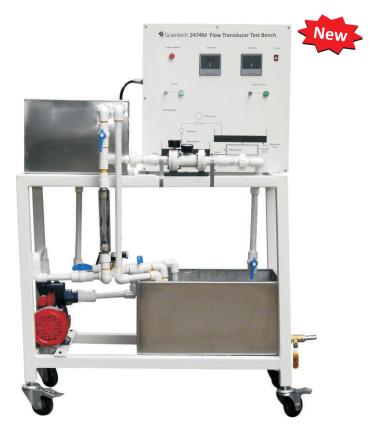

# Flow Transducer Test Bench Scientech 2474M

**Scientech 2474M Flow Transducer Test Bench** is designed to learn concepts of water flow measurement. It helps students & industry professionals to understand operation of flow sensors in detail. Scientech 2474 Flow Transducer Test bench includes different types of Flow transducers including, Turbine Flow Sensor, ss sump tank and measuring tank, pump, solenoid valve, voltmeter, ammeter and 4-20mA current display.

#### **Features**

- Included of different type of flow measuring devices like rotameter and Turbine Flow Sensor
- Digital Anemometer Use to Measure Wind Speed and Temperature
- SS sump tank and measuring tank.
- On panel digital voltmeter, digital ammeter and 4-20ma display,
- Toggle switch for pump and solenoid valve with indicator.
- Experiments configurable through patch board.
- Self-contained, bench-mounting arrangement.
- Castor wheel (with locking mechanism) is provided at legs of Test bench so that it can be easily moved.
- Enhanced electrical safety consideration.

#### **Scope of Learning**

- Characteristics of Turbine Flow Sensor
- Flow measurement using Rotameter.
- Digital Anemometer Measure Wind Speed and Temperature