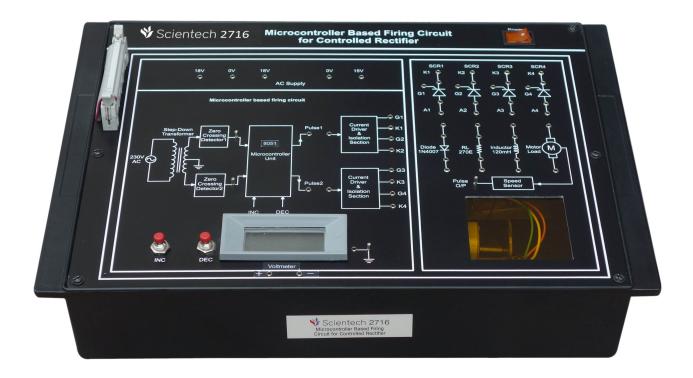

# 💖 Scientech

Micro Controller based firing Circuit for Controller Rectifier

Scientech 2716

**Scientech 2716** is a learning platform which is very useful for Students to understand the concept of Microcontroller based thyristor firing method & working of single phase controlled rectifier on various load configurations. Scientech 2716 is provided with inbuilt AC/DC power supplies & exhaustive learning material.

### **Features**

- Built in AC/DC Power Supply
- On board firing circuit using Microcontroller
- Gradual firing angle control upto 180 degree
- Test points to observe output of different blocks
- Sockets to make different connections
- On board AC sources of 0V-15V, 18V0-18V
- On board SCR assembly and load
- On board pulse transformer for isolation

# **Technical Specifications**

| On board AC source       | : | 0V-15V, 18V-0V-18V.                  |
|--------------------------|---|--------------------------------------|
| On board firing circuits | : | Microcontroller based firing circuit |
| Interconnections         | : | 2mm sockets                          |
| SCR assembly             | : | 4 SCRs 2P4M, 400V/2A                 |
| Pulse transformer        | : | PT4503 , 1:1:1                       |
| Mains Supply             | : | 220V/110V, 50 Hz / 60 Hz             |
| Test points              | : | 8 nos                                |
| Load                     | : | 270E,5W, L=120mH,<br>DC motor 12V    |
| Product Tutorial         | : | Online on www.ScientechLearning.com  |
| Dimensions (mm)          | : | W 420 x D 255 x H 100                |
| Weight                   | : | 1 Kg. (approximately)                |
| Operating Conditions     | : | 0-40°C, 85% RH                       |
| Included Accessories     | : |                                      |
| 2mm Patch cord 16"       | : | 18 nos.                              |
| Mains cord               | : | 1 no.                                |