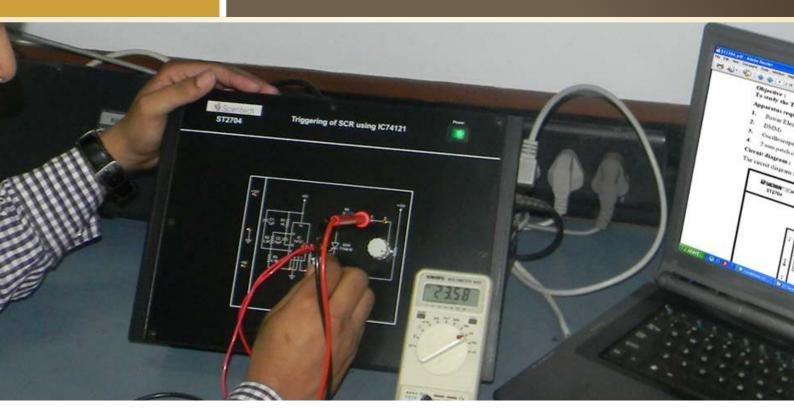

# SCR Triggering by IC74121 Scientech 2704

**Scientech 2704** is a platform which is very useful for Student to understand the thyristor triggering by using monostable multivibrator. 2704 is provided with in built Power Supply, sockets for making interconnections in the circuit and exhaustive learning material.

## **Scope of Learning**

• To study the triggering of SCR using IC 74121

## **Technical Specifications**

| Circuit DC supply           | : | +5 V, +12 V                            |
|-----------------------------|---|----------------------------------------|
| On board firing circuits    | : | IC 74121 triggering circuit            |
| Interconnection             | : | 2 mm socket                            |
| SCR                         | : | SCR TYN616,1000V, 16A                  |
| Fuse                        | : | 1A                                     |
| Power Supply                | : | 220 V ±10%, 50 Hz /60 Hz               |
| Test points                 | : | 2 nos                                  |
| Dimensions (mm)             | : | W 420 x D 255 x H 100                  |
| Weight                      | : | 1 Kg. (approximately)                  |
| <b>Operating Conditions</b> | : | 0-40°C, 85% RH                         |
| Product Tutorial            | : | Online on<br>www.ScientechLearning.com |
| Included Accessories        | : | 2mm Patch cord 16"-4 nos.              |
|                             |   | Mains cord-1 no.                       |
|                             |   |                                        |