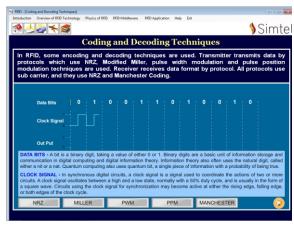

ion in the field of electronics & communication engineering. Our Wireless Communication module of Simtel product family assists users to understand the Wireless Communication. It not only explains basics but also have latest concepts like CDMA.

## **Topics Covered:**

- Cellular Fundamentals: Fundamentals, Frequency Reuse, Architecture, Interference, Path Environment, Coverage and Capacity
- GSM Network: History, GSM Family, Network, Subsystem entities, Logical Channel, Multiplexing scheme, GSM Management, Call Management, Call setup, call release, Handover, GSM Security
- CDMA: Multiple Access Techniques, CDMA Transmitter, Working, Spread Spectrum, DSSS, Frequency Hoping, Pseudo Random Code, Power Control, Handoff Process, Rake Receiver, Capacity of CDMA

## Software program windows: