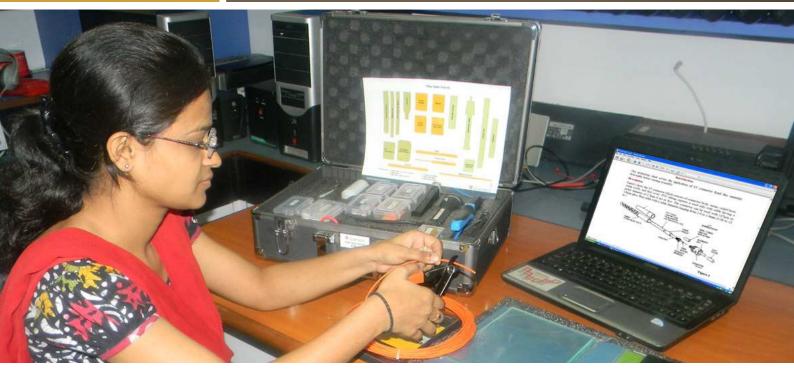

## **Connectorization & Splice Kit**

😽 Scientech

Scientech 2512

In optical Fiber to make to optically perfect joint one has to match exactly the glass surfaces of both the fibers. Any mismatch or gap between the surfaces increases the optical losses during transmission. Fiber preparation, Inserting the fiber into the connector, applying epoxy, cutting the fiber, & polishing the surface are very important aspects of the process and requires lot of practice.

Scientech Kits contain all necessary tools, consumables, connectors and cable to demonstrate and practice the process. A neatly written step by step procedure with pictures is provided in the Instruction booklets. These kits form an important part of the Fiber Optic Laboratory making students understand how optical fibers are joined and terminated.

## **Features**

• In optical Fiber to make to optically perfect joint one has to match exactly the glass surfaces of both the fibers

**Mechanical Splice tool** 